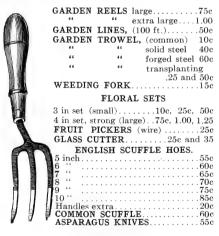

_               | PLAIN.         | PAINTED.       |
| 8 inch. per hundred.       |                 | 40c            | 50c            |
| 8 inch, per hundred        |                 | 55e            | 65e            |
|                            |                 |                |                |
| WOOD POT LABELS,—          | (1000 in. pkg.) | ,—             |                |
|                            |                 | PLAIN.         | PAINTED,       |
| 4 inch                     |                 | 60c            | 90c            |
| 4 inch                     |                 | \$1.00         | \$1.35         |
| FLOWERS STEMS-(Wir         | ed Tooth Pick   | s), per box of | 10000, \$1.75. |
| CARNATION SUPPORT.         | -"Model Ex      | tension." 2    | ring, per doz. |



#### **THERMOMETERS**

| Tested.     | 12  | inch, | metal    | case |    |   |   |   |    |    |   |    |   |   | . \$ | 1.00 |   |
|-------------|-----|-------|----------|------|----|---|---|---|----|----|---|----|---|---|------|------|---|
| Common.     | 12  |       | 6.6      | 4.4  |    |   |   |   |    |    |   |    |   |   |      | .30  |   |
| 4.6         | 10  |       | 4.4      | 4.6  |    |   |   |   |    |    |   |    |   |   |      | .25  |   |
| 4.4         | - 8 |       | 4.4      | 6.6  |    |   |   |   |    |    |   |    |   |   |      | .20  |   |
| **          | 6   | 4.4   | 4.6      | 4.6  |    |   |   |   |    |    |   |    |   |   |      | .15  |   |
| Hot Bed.    | gua | rante | ed. \$2. | .00: | oo | t | g | u | aı | 'a | n | ιt | e | e | 1,   | 1.25 | - |
| Sel